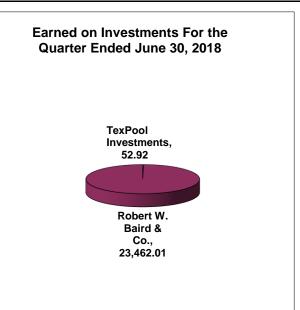

## Bee County, Texas Schedule of Investment Activity Combined For the Quarter Ended June 30, 2018

| Investments                               | Balance<br>3/31/2018      | Deposits     | Withdrawals      | Interest           | Balance<br>6/30/2018      |
|-------------------------------------------|---------------------------|--------------|------------------|--------------------|---------------------------|
| TexPool Investments Robert W. Baird & Co. | 12,217.91<br>5,707,482.38 | 0.00<br>0.00 | 0.00<br>2,883.47 | 52.95<br>23,462.01 | 12,270.86<br>5,728,060.92 |
| TOTALS                                    | 5,719,700.29              | 0.00         | 2,883.47         | 23,514.96          | 5,740,331.78              |

# Bee County, Texas Schedule of Investment Activity Combined For the Quarter Ended June 30, 2018

| MONTHLY BALANCES                                                                                                            | June 30, 2018                           |
|-----------------------------------------------------------------------------------------------------------------------------|-----------------------------------------|
| TexPool Investments Robert W. Baird & Co.                                                                                   | 12,270.86<br>5,728,060.92               |
| Total Monthly Balance                                                                                                       | 5,740,331.78                            |
|                                                                                                                             |                                         |
| INTEREST EARNED                                                                                                             | June 30, 2018                           |
| TexPool Investments Robert W. Baird & Co. Robert W. Baird & Co. Prof. Services Robert W. Baird & Co. Cost Rpt. & Other Exp. | 52.95<br>23,462.01<br>-2,883.47<br>0.00 |
| Total Monthly Balance                                                                                                       | 20,631.49                               |
|                                                                                                                             |                                         |
| INTEREST RATES                                                                                                              | June 30, 2018                           |
| TexPool Investments<br>Robert W. Baird & Co.<br>The First National Bank                                                     | 1.8110%<br>1.63%<br>0.95%               |