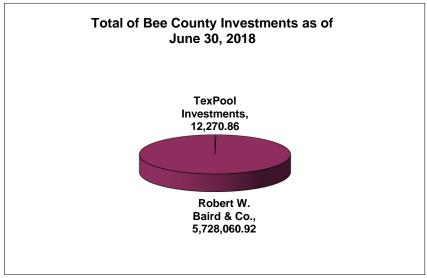

## Bee County, Texas Schedule of Investment Activity Combined For the Quarter Ended June 30, 2018

| Investments                               | Balance<br>3/31/2018      | Deposits     | Withdrawals      | Interest           | Balance<br>6/30/2018      |
|-------------------------------------------|---------------------------|--------------|------------------|--------------------|---------------------------|
| TexPool Investments Robert W. Baird & Co. | 12,217.91<br>5,707,482.38 | 0.00<br>0.00 | 0.00<br>2,883.47 | 52.95<br>23,462.01 | 12,270.86<br>5,728,060.92 |
| TOTALS                                    | 5,719,700.29              | 0.00         | 2,883.47         | 23,514.96          | 5,740,331.78              |

# Bee County, Texas Schedule of Investment Activity Combined For the Quarter Ended June 30, 2018

| MONTHLY BALANCES                                                                                                            | June 30, 2018                           |
|-----------------------------------------------------------------------------------------------------------------------------|-----------------------------------------|
| TexPool Investments Robert W. Baird & Co.                                                                                   | 12,270.86<br>5,728,060.92               |
| Total Monthly Balance                                                                                                       | 5,740,331.78                            |
|                                                                                                                             |                                         |
| INTEREST EARNED                                                                                                             | June 30, 2018                           |
| TexPool Investments Robert W. Baird & Co. Robert W. Baird & Co. Prof. Services Robert W. Baird & Co. Cost Rpt. & Other Exp. | 52.95<br>23,462.01<br>-2,883.47<br>0.00 |
| Total Monthly Balance                                                                                                       | 20,631.49                               |
|                                                                                                                             |                                         |
| INTEREST RATES                                                                                                              | June 30, 2018                           |
| TexPool Investments<br>Robert W. Baird & Co.<br>The First National Bank                                                     | 1.8110%<br>1.63%<br>0.95%               |