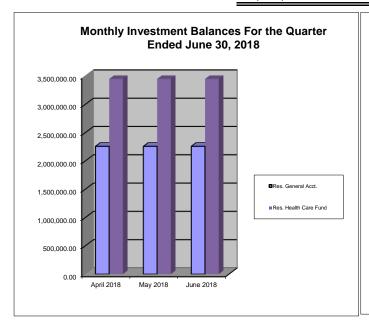

## Bee County, Texas Schedule of Investment Activity Robert W. Baird & Co. For the Quarter Ended June 30, 2018

| MONTHLY BALANCES                                                                                                                                | April 2018                   | May 2018                     | June 2018                        |
|-------------------------------------------------------------------------------------------------------------------------------------------------|------------------------------|------------------------------|----------------------------------|
| 012 Reserve General Account 023 & 083 Reserve Health Care Fund *As of 3/31/18 balanced to R.W. Baird Statement per outside auditor's direction. | 2,258,582.51<br>3,448,899.87 | 2,258,582.51<br>3,448,899.87 | 2,258,582.51 *<br>3,448,899.87 * |
| Total Monthly Balance                                                                                                                           | 5,707,482.38                 | 5,707,482.38                 | 5,707,482.38 *                   |
| INTEREST EARNED                                                                                                                                 | April 2018                   | May 2018                     | June 2018                        |
| 012 Reserve General Account<br>023 & 083 Reserve Health Care Fund                                                                               | 0.00<br>0.00                 | 0.00<br>0.00                 | 9,407.95<br>14,054.06            |
| General & HealthCare Fund Prof Services Fee<br>Other Fees & Costs                                                                               | 0.00<br>0.00                 | 0.00<br>0.00                 | -2,883.47<br>0.00                |
| Total Monthly Balance                                                                                                                           | 0.00                         | 0.00                         | 20,578.54                        |
| INTEREST RATES                                                                                                                                  | April 2018                   | May 2018                     | June 2018                        |
| Robert W. Baird & Co.                                                                                                                           | 1.63%                        | 1.63%                        | 1.63%                            |
| GENERAL ACCT INVESTMENTS                                                                                                                        | April 2018                   | May 2018                     | June 2018                        |
| General Fund 012                                                                                                                                | 2,258,582.51                 | 2,258,582.51                 | 2,258,582.51                     |
| TOTAL GENERAL ACCOUNT INV.                                                                                                                      | 2,258,582.51                 | 2,258,582.51                 | 2,258,582.51                     |