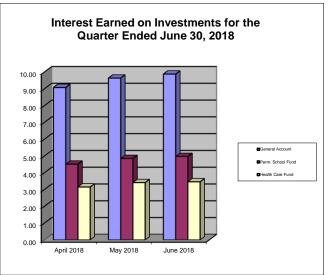

# Bee County, Texas Schedule of Investment Activity Texpool For the Quarter Ended June 30, 2018

| MONTHLY BALANCES                  | April 2018 | May 2018  | June 2018 |
|-----------------------------------|------------|-----------|-----------|
| 012 General Account               | 6,618.16   | 6,627.80  | 6,637.68  |
| 080 Permanent School Fund         | 3,318.71   | 3,323.56  | 3,328.53  |
| 023 & 083 Health Care Fund I & II | 2,297.78   | 2,301.19  | 2,304.65  |
| ozo a oco modian care i ana i a n | 2,201110   | 2,001110  | 2,0000    |
| Total Monthly Balance             | 12,234.65  | 12,252.55 | 12,270.86 |
| INTEREST EARNED                   | April 2018 | May 2018  | June 2018 |
| 012 General Account               | 9.08       | 9.64      | 9.88      |
| 080 Permanent School Fund         | 4.51       | 4.85      | 4.97      |
| 023 & 083 Health Care Fund I & II | 3.15       | 3.41      | 3.46      |
| Total Monthly Balance             | 16.74      | 17.90     | 18.31     |
|                                   |            |           |           |
| INTEREST RATES                    | April 2018 | May 2018  | June 2018 |
| TexPool Investments               | 1.6704%    | 1.7159%   | 1.8110%   |
| Robert W. Baird & Co.             | 1.63%      | 1.63%     | 1.63%     |
| GENERAL ACCT INVESTMENTS          | April 2018 | May 2018  | June 2018 |
| General Fund 012                  | 1,472.28   | 1,474.41  | 1,476.62  |
| Co. Clerk Records Mgmt Fund 014   | 131.24     | 131.45    | 131.64    |
| Courthouse Security Fund 017      | 32.52      | 32.57     | 32.62     |
| Road & Bridge Fund 020            | 3,195.22   | 3,199.87  | 3,204.64  |
| Special Road Tax Fund 021         | 0.00       | 0.00      | 0.00      |
| Fuel Farm Fund 022                | 24.84      | 24.88     | 24.92     |
| Farm to Market Fund 025           | 20.55      | 20.58     | 20.61     |
| Co. Records Management Fund 026   | 510.74     | 511.48    | 512.24    |
| Abandoned Vehicle Fund 030        | 8.45       | 8.46      | 8.47      |
| Law Library Fund 047              | 227.44     | 227.77    | 228.11    |
| Refunding I & S Fund 060          | 61.42      | 61.51     | 61.60     |
| Right of Way Fund 073             | 263.95     | 264.33    | 264.72    |
| Technology Fund 082               | 100.40     | 100.55    | 100.70    |
| Group Health Ins Fund 095         | 569.11     | 569.94    | 570.79    |
| TOTAL GENERAL ACCOUNT INV.        | 6,618.16   | 6,627.80  | 6,637.68  |