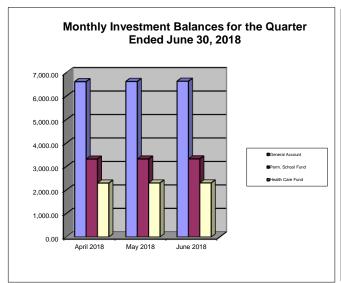

# Bee County, Texas Schedule of Investment Activity Texpool For the Quarter Ended June 30, 2018

| MONTHLY BALANCES                  | April 2018 | May 2018  | June 2018 |
|-----------------------------------|------------|-----------|-----------|
| 012 General Account               | 6,618.16   | 6,627.80  | 6,637.68  |
| 080 Permanent School Fund         | 3,318.71   | 3,323.56  | 3,328.53  |
| 023 & 083 Health Care Fund I & II | 2,297.78   | 2,301.19  | 2,304.65  |
| ozo a oco modian care i ana i a n | 2,201110   | 2,001110  | 2,0000    |
| Total Monthly Balance             | 12,234.65  | 12,252.55 | 12,270.86 |
| INTEREST EARNED                   | April 2018 | May 2018  | June 2018 |
| 012 General Account               | 9.08       | 9.64      | 9.88      |
| 080 Permanent School Fund         | 4.51       | 4.85      | 4.97      |
| 023 & 083 Health Care Fund I & II | 3.15       | 3.41      | 3.46      |
| Total Monthly Balance             | 16.74      | 17.90     | 18.31     |
|                                   |            |           |           |
| INTEREST RATES                    | April 2018 | May 2018  | June 2018 |
| TexPool Investments               | 1.6704%    | 1.7159%   | 1.8110%   |
| Robert W. Baird & Co.             | 1.63%      | 1.63%     | 1.63%     |
| GENERAL ACCT INVESTMENTS          | April 2018 | May 2018  | June 2018 |
| General Fund 012                  | 1,472.28   | 1,474.41  | 1,476.62  |
| Co. Clerk Records Mgmt Fund 014   | 131.24     | 131.45    | 131.64    |
| Courthouse Security Fund 017      | 32.52      | 32.57     | 32.62     |
| Road & Bridge Fund 020            | 3,195.22   | 3,199.87  | 3,204.64  |
| Special Road Tax Fund 021         | 0.00       | 0.00      | 0.00      |
| Fuel Farm Fund 022                | 24.84      | 24.88     | 24.92     |
| Farm to Market Fund 025           | 20.55      | 20.58     | 20.61     |
| Co. Records Management Fund 026   | 510.74     | 511.48    | 512.24    |
| Abandoned Vehicle Fund 030        | 8.45       | 8.46      | 8.47      |
| Law Library Fund 047              | 227.44     | 227.77    | 228.11    |
| Refunding I & S Fund 060          | 61.42      | 61.51     | 61.60     |
| Right of Way Fund 073             | 263.95     | 264.33    | 264.72    |
| Technology Fund 082               | 100.40     | 100.55    | 100.70    |
| Group Health Ins Fund 095         | 569.11     | 569.94    | 570.79    |
| TOTAL GENERAL ACCOUNT INV.        | 6,618.16   | 6,627.80  | 6,637.68  |