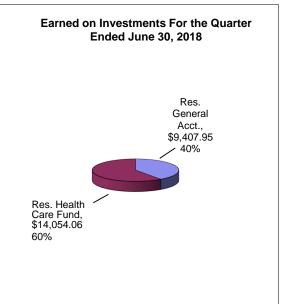

### Bee County, Texas Schedule of Investment Activity Robert W. Baird & Co. For the Quarter Ended June 30, 2018

| Robert W. Baird & Co. Investments  | Balance<br>3/31/2017 | Deposits | Withdrawals | Interest  | Balance<br>6/30/2018 |
|------------------------------------|----------------------|----------|-------------|-----------|----------------------|
| 012 Reserve General Account        | 2,258,582.51         | 0.00     | 1,140.17    | 9,407.95  | 2,266,850.29 *       |
| 023 & 083 Reserve Health Care Fund | 3,448,899.87         | 0.00     | 1,743.30    | 14,054.06 | 3,461,210.63 *       |
| TOTALS                             | 5,707,482.38         | 0.00     | 2,883.47    | 23,462.01 | 5,728,060.92 *       |