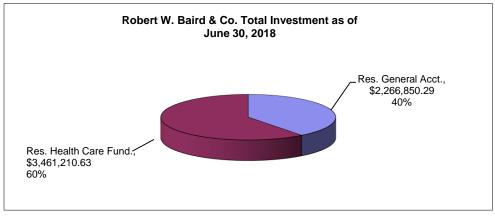

### Bee County, Texas Schedule of Investment Activity Robert W. Baird & Co. For the Quarter Ended June 30, 2018

| Robert W. Baird & Co. Investments  | Balance<br>3/31/2017 | Deposits | Withdrawals | Interest  | Balance<br>6/30/2018 |
|------------------------------------|----------------------|----------|-------------|-----------|----------------------|
| 012 Reserve General Account        | 2,258,582.51         | 0.00     | 1,140.17    | 9,407.95  | 2,266,850.29 *       |
| 023 & 083 Reserve Health Care Fund | 3,448,899.87         | 0.00     | 1,743.30    | 14,054.06 | 3,461,210.63 *       |
| TOTALS                             | 5,707,482.38         | 0.00     | 2,883.47    | 23,462.01 | 5,728,060.92 *       |