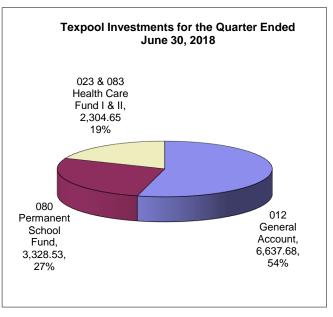

#### Bee County, Texas Schedule of Investment Activity Texpool For the Quarter Ended June 30, 2018

| Texpool Investments                                                                   | Balance<br>3/31/2018             | Deposits             | Withdrawals          | Interest                | Balance<br>6/30/2018             |
|---------------------------------------------------------------------------------------|----------------------------------|----------------------|----------------------|-------------------------|----------------------------------|
| 1. 012 General Account<br>2. 080 Perm. School Fund<br>3. 023 & 083 Health Care I & II | 6,609.08<br>3,314.20<br>2,294.63 | 0.00<br>0.00<br>0.00 | 0.00<br>0.00<br>0.00 | 28.60<br>14.33<br>10.02 | 6,637.68<br>3,328.53<br>2,304.65 |
| TOTALS                                                                                | 12,217.91                        | 0.00                 | 0.00                 | 52.95                   | 12,270.86                        |