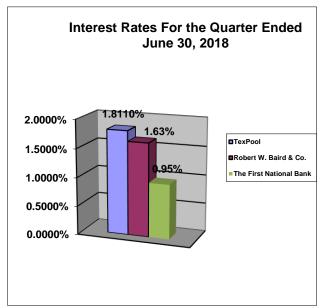

# Bee County, Texas Schedule of Investment Activity Combined For the Quarter Ended June 30, 2018

| MONTHLY BALANCES                                                                                                            | June 30, 2018                           |
|-----------------------------------------------------------------------------------------------------------------------------|-----------------------------------------|
| TexPool Investments Robert W. Baird & Co.                                                                                   | 12,270.86<br>5,728,060.92               |
| Total Monthly Balance                                                                                                       | 5,740,331.78                            |
|                                                                                                                             |                                         |
| INTEREST EARNED                                                                                                             | June 30, 2018                           |
| TexPool Investments Robert W. Baird & Co. Robert W. Baird & Co. Prof. Services Robert W. Baird & Co. Cost Rpt. & Other Exp. | 52.95<br>23,462.01<br>-2,883.47<br>0.00 |
| Total Monthly Balance                                                                                                       | 20,631.49                               |
|                                                                                                                             |                                         |
| INTEREST RATES                                                                                                              | June 30, 2018                           |
| TexPool Investments<br>Robert W. Baird & Co.<br>The First National Bank                                                     | 1.8110%<br>1.63%<br>0.95%               |