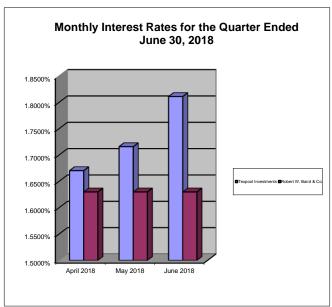

# Bee County, Texas Schedule of Investment Activity Texpool For the Quarter Ended June 30, 2018

| MONTHLY BALANCES                  | April 2018 | May 2018  | June 2018 |
|-----------------------------------|------------|-----------|-----------|
| 012 General Account               | 6,618.16   | 6,627.80  | 6,637.68  |
| 080 Permanent School Fund         | 3,318.71   | 3,323.56  | 3,328.53  |
| 023 & 083 Health Care Fund I & II | 2,297.78   | 2,301.19  | 2,304.65  |
| ozo a oco modian care i ana i a n | 2,201110   | 2,001110  | 2,0000    |
| Total Monthly Balance             | 12,234.65  | 12,252.55 | 12,270.86 |
| INTEREST EARNED                   | April 2018 | May 2018  | June 2018 |
| 012 General Account               | 9.08       | 9.64      | 9.88      |
| 080 Permanent School Fund         | 4.51       | 4.85      | 4.97      |
| 023 & 083 Health Care Fund I & II | 3.15       | 3.41      | 3.46      |
| Total Monthly Balance             | 16.74      | 17.90     | 18.31     |
|                                   |            |           |           |
| INTEREST RATES                    | April 2018 | May 2018  | June 2018 |
| TexPool Investments               | 1.6704%    | 1.7159%   | 1.8110%   |
| Robert W. Baird & Co.             | 1.63%      | 1.63%     | 1.63%     |
| GENERAL ACCT INVESTMENTS          | April 2018 | May 2018  | June 2018 |
| General Fund 012                  | 1,472.28   | 1,474.41  | 1,476.62  |
| Co. Clerk Records Mgmt Fund 014   | 131.24     | 131.45    | 131.64    |
| Courthouse Security Fund 017      | 32.52      | 32.57     | 32.62     |
| Road & Bridge Fund 020            | 3,195.22   | 3,199.87  | 3,204.64  |
| Special Road Tax Fund 021         | 0.00       | 0.00      | 0.00      |
| Fuel Farm Fund 022                | 24.84      | 24.88     | 24.92     |
| Farm to Market Fund 025           | 20.55      | 20.58     | 20.61     |
| Co. Records Management Fund 026   | 510.74     | 511.48    | 512.24    |
| Abandoned Vehicle Fund 030        | 8.45       | 8.46      | 8.47      |
| Law Library Fund 047              | 227.44     | 227.77    | 228.11    |
| Refunding I & S Fund 060          | 61.42      | 61.51     | 61.60     |
| Right of Way Fund 073             | 263.95     | 264.33    | 264.72    |
| Technology Fund 082               | 100.40     | 100.55    | 100.70    |
| Group Health Ins Fund 095         | 569.11     | 569.94    | 570.79    |
| TOTAL GENERAL ACCOUNT INV.        | 6,618.16   | 6,627.80  | 6,637.68  |